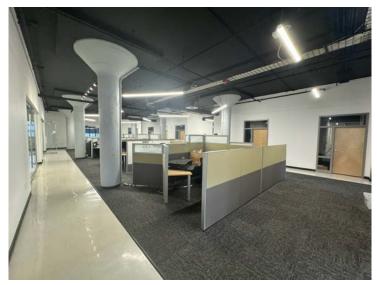

# Fully Built Out Office, Warehouse, Retail & Flex Space

| PRICE/MO*      | \$21,000 + NNN           |
|----------------|--------------------------|
| BUILDING SF    | ~21,000                  |
| WAREHOUSE SF   | ~6,811                   |
| OFFICE/FLEX SF | ~14,189                  |
| ZONING         | WR<br>(WH / Residential) |
| PARCEL#        | 2023040030               |

**Well located in Brewery District** 

Flex Office, Warehouse, Retail Space

**Renovated Office** 

3 DH Door

Easy access to I-705 & I-5

Close to UW Tacoma & Brewery Blocks

Heavy power 400A, 3-Phase, 480v

Neal Mulnick neal@clover.capital 425-746-1500