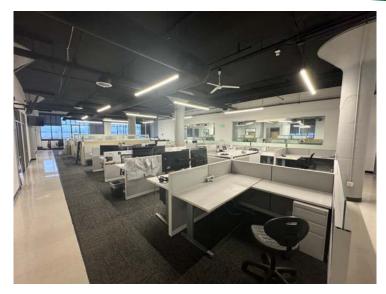

# Fully Built Out Office, Warehouse, Retail & Flex Space

| PRICE/MO*      | \$21,000 + NNN           |
|----------------|--------------------------|
| BUILDING SF    | ~21,000                  |
| WAREHOUSE SF   | ~6,811                   |
| OFFICE/FLEX SF | ~14,189                  |
| ZONING         | WR<br>(WH / Residential) |
| PARCEL#        | 2023040030               |

**Well located in Brewery District** 

Flex Office, Warehouse, Retail Space

**Renovated Office** 

3 DH Door

Easy access to I-705 & I-5

Close to UW Tacoma & Brewery Blocks

Heavy power 400A, 3-Phase, 480v

Neal Mulnick neal@clover.capital 425-746-1500