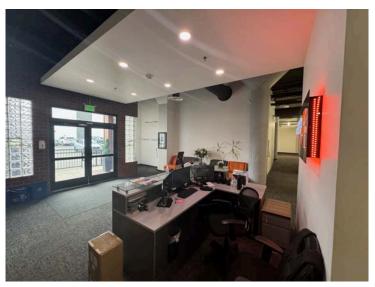

# Fully Built Out Office, Warehouse, Retail & Flex Space

| PRICE/MO*      | \$21,000 + NNN           |
|----------------|--------------------------|
| BUILDING SF    | ~21,000                  |
| WAREHOUSE SF   | ~6,811                   |
| OFFICE/FLEX SF | ~14,189                  |
| ZONING         | WR<br>(WH / Residential) |
| PARCEL#        | 2023040030               |

**Well located in Brewery District** 

Flex Office, Warehouse, Retail Space

**Renovated Office** 

3 DH Door

Easy access to I-705 & I-5

Close to UW Tacoma & Brewery Blocks

Heavy power 400A, 3-Phase, 480v

Neal Mulnick neal@clover.capital 425-746-1500