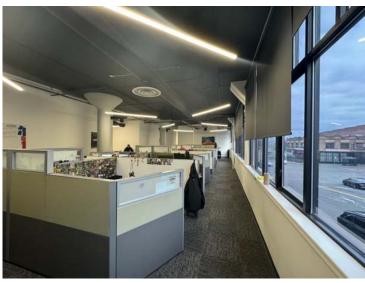

# Fully Built Out Office, Warehouse, Retail & Flex Space

| PRICE/MO*      | \$21,000 + NNN           |
|----------------|--------------------------|
| BUILDING SF    | ~21,000                  |
| WAREHOUSE SF   | ~6,811                   |
| OFFICE/FLEX SF | ~14,189                  |
| ZONING         | WR<br>(WH / Residential) |
| PARCEL#        | 2023040030               |

**Well located in Brewery District** 

Flex Office, Warehouse, Retail Space

**Renovated Office** 

3 DH Door

Easy access to I-705 & I-5

Close to UW Tacoma & Brewery Blocks

Heavy power 400A, 3-Phase, 480v

Neal Mulnick neal@clover.capital 425-746-1500