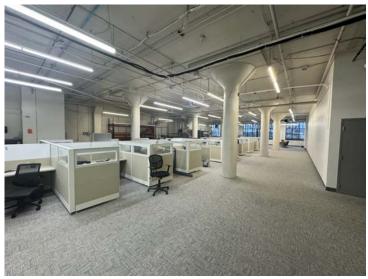

# Fully Built Out Office, Warehouse, Retail & Flex Space

| PRICE/MO*      | \$21,000 + NNN           |
|----------------|--------------------------|
| BUILDING SF    | ~21,000                  |
| WAREHOUSE SF   | ~6,811                   |
| OFFICE/FLEX SF | ~14,189                  |
| ZONING         | WR<br>(WH / Residential) |
| PARCEL#        | 2023040030               |

**Well located in Brewery District** 

Flex Office, Warehouse, Retail Space

**Renovated Office** 

3 DH Door

Easy access to I-705 & I-5

Close to UW Tacoma & Brewery Blocks

Heavy power 400A, 3-Phase, 480v

Neal Mulnick neal@clover.capital 425-746-1500