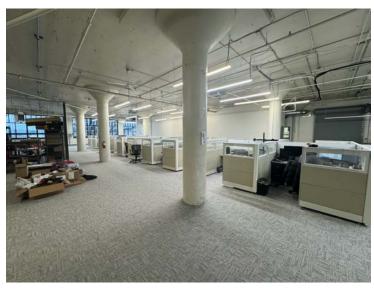

# Fully Built Out Office, Warehouse, Retail & Flex Space

| PRICE/MO*      | \$21,000 + NNN           |
|----------------|--------------------------|
| BUILDING SF    | ~21,000                  |
| WAREHOUSE SF   | ~6,811                   |
| OFFICE/FLEX SF | ~14,189                  |
| ZONING         | WR<br>(WH / Residential) |
| PARCEL#        | 2023040030               |

**Well located in Brewery District** 

Flex Office, Warehouse, Retail Space

**Renovated Office** 

3 DH Door

Easy access to I-705 & I-5

Close to UW Tacoma & Brewery Blocks

Heavy power 400A, 3-Phase, 480v

Neal Mulnick neal@clover.capital 425-746-1500