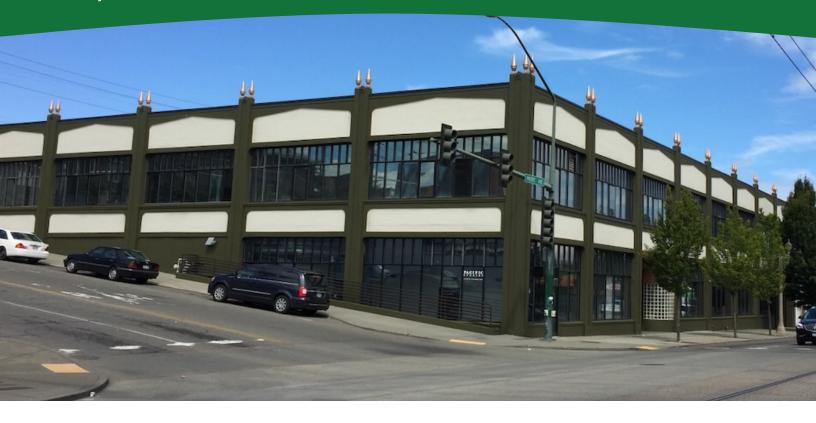

#### **BREWERY DISTRICT OFFICE, WAREHOUSE & FLEX**

2320 Commerce St Tacoma, WA 98402

**Well located in Brewery District** 

Flex Office, Warehouse, Retail Space

**Renovated Office** 

3 DH Door

Easy access to I-705 & I-5

Close to UW Tacoma & Brewery Blocks

Heavy power 400A, 3-Phase, 480v

Neal Mulnick neal@clover.capital 425-746-1500