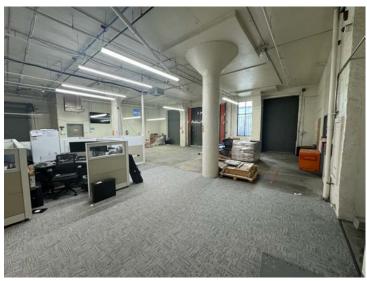

# Fully Built Out Office, Warehouse, Retail & Flex Space

| PRICE/MO*      | \$21,000 + NNN           |
|----------------|--------------------------|
| BUILDING SF    | ~21,000                  |
| WAREHOUSE SF   | ~6,811                   |
| OFFICE/FLEX SF | ~14,189                  |
| ZONING         | WR<br>(WH / Residential) |
| PARCEL#        | 2023040030               |

**Well located in Brewery District** 

Flex Office, Warehouse, Retail Space

**Renovated Office** 

3 DH Door

Easy access to I-705 & I-5

Close to UW Tacoma & Brewery Blocks

Heavy power 400A, 3-Phase, 480v

Neal Mulnick neal@clover.capital 425-746-1500