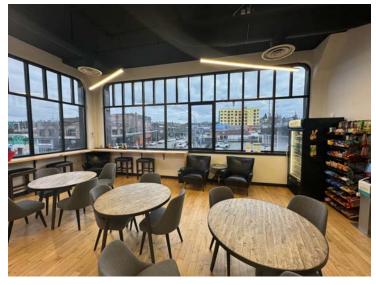

# Fully Built Out Office, Warehouse, Retail & Flex Space

| PRICE/MO*      | \$21,000 + NNN           |
|----------------|--------------------------|
| BUILDING SF    | ~21,000                  |
| WAREHOUSE SF   | ~6,811                   |
| OFFICE/FLEX SF | ~14,189                  |
| ZONING         | WR<br>(WH / Residential) |
| PARCEL#        | 2023040030               |

**Well located in Brewery District** 

Flex Office, Warehouse, Retail Space

**Renovated Office** 

3 DH Door

Easy access to I-705 & I-5

Close to UW Tacoma & Brewery Blocks

Heavy power 400A, 3-Phase, 480v

Neal Mulnick neal@clover.capital 425-746-1500