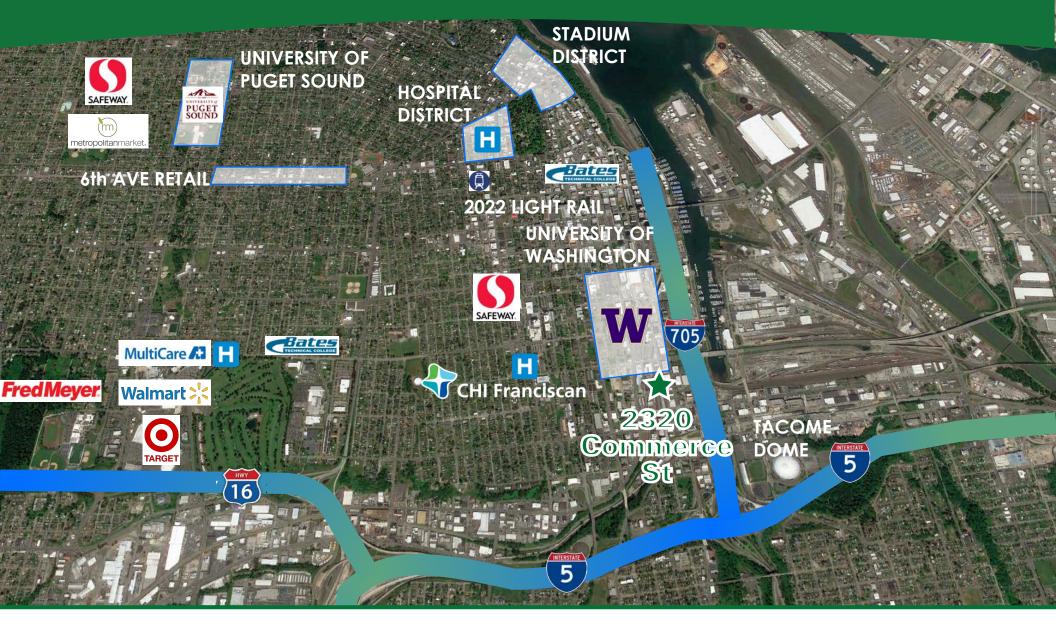

#### **BREWERY DISTRICT OFFICE, WAREHOUSE & FLEX**

2320 Commerce St Tacoma, WA 98402

**Well located in Brewery District** 

Flex Office, Warehouse, Retail Space

**Renovated Office** 

3 DH Door

Easy access to I-705 & I-5

Close to UW Tacoma & Brewery Blocks

Heavy power 400A, 3-Phase, 480v

Neal Mulnick neal@clover.capital 425-746-1500