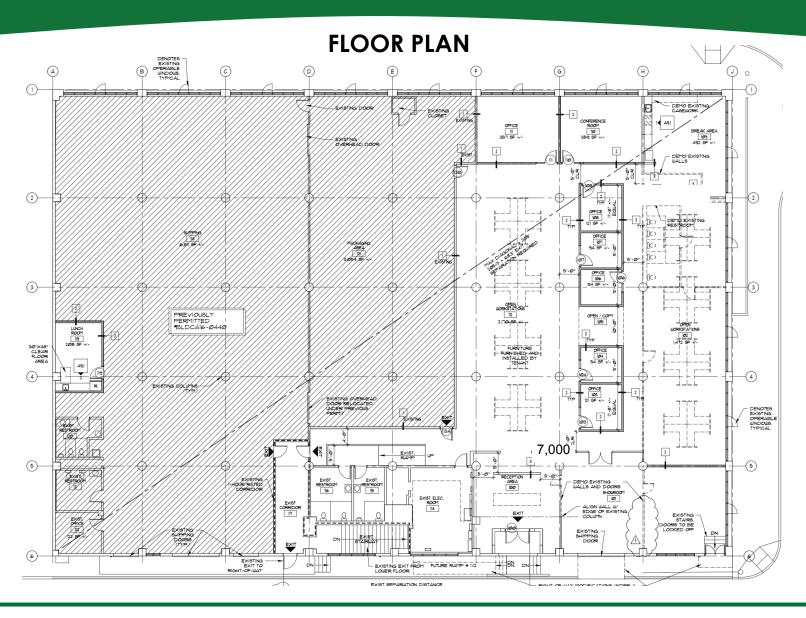

# Fully Built Out Office, Warehouse, Retail & Flex Space

| PRICE/MO*      | \$21,000 + NNN           |
|----------------|--------------------------|
| BUILDING SF    | ~21,000                  |
| WAREHOUSE SF   | ~6,811                   |
| OFFICE/FLEX SF | ~14,189                  |
| ZONING         | WR<br>(WH / Residential) |
| PARCEL#        | 2023040030               |

**Well located in Brewery District** 

Flex Office, Warehouse, Retail Space

**Renovated Office** 

3 DH Door

Easy access to I-705 & I-5

Close to UW Tacoma & Brewery Blocks

Heavy power 400A, 3-Phase, 480v

Neal Mulnick neal@clover.capital 425-746-1500